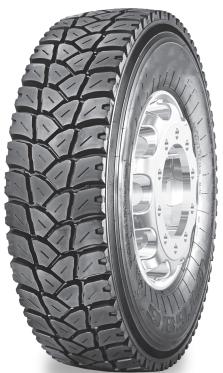

## **GDM686**

## On/Off Road

## Features & Benefits:

- Big block with groove design Delivers better traction and braking properties -Better traction and braking
- Directional extra deep tread design Provides exceptional grip in rough terrain conditions with excellent self cleaning properties and high resistance to damage
  - Excellent grip and extended tyre life
- Special anti cut and chip compound Provides excellent protection from tread cuts and chips in aggressive road condition Extended tyre life