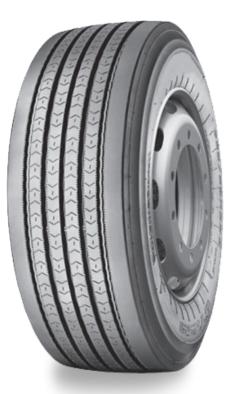

## **GSR259**

## Highway & Regional

## Features & Benefits:

- Designed and marked COMBI ROAD Designed for usage in both traditional long haul and regional usage conditions Versatility and longer mileage
- Five longitudinal rib pattern design with an optimized footprint Provides high mileage and excellent handling Versatility and longer mileage
- New compound with for cooler running temperatures Reduces fuel consumption, while improving mileage and retreadability - Versatility and longer mileage
- Extra wide solid shoulder design Improves vehicle stability, handling and reduces noise emissions Better stability and driving comfort
- M + S marked Safe winter properties Safety