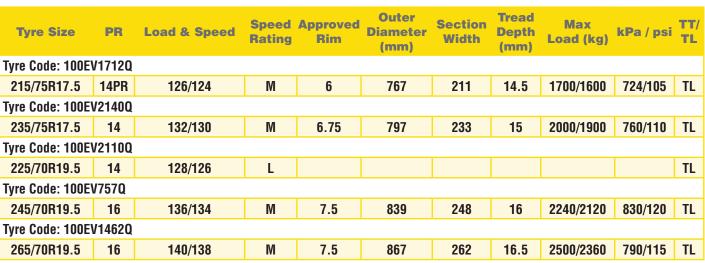

# Giti A

Excellent Mileage and Traction Outstanding Wear-Resistance Superior Stability and Driving

## **GDR638**



R

#### Light Truck Series - Regular Transport

### Features & Benefits:

- Solid pattern design and block stiffness Provides good traction and braking with improved vehicle stability and driver comfort Delivers longer mileage
- Optimized casing and footprint design Allows for regular wear throughout tyre life delivering excellent mileage performance Delivers longer mileage
- Specialized tread compound Delivers resistance to tread wear and tear, thereby resulting in excellent mileage and long life -Delivers longer mileage
- New improved bead construction Improves uniformity and facilitates easier fitting to the rim Easier mounting



TL - Tubeless Tyre

#### **TRIPLE GUARANTEE \***

- Free Replacement guarantee during 1st 50% wear.
- Generous pro-rata replacement after 50% wear.
- Casing guarantee through life of second retread. \* Conditions apply.