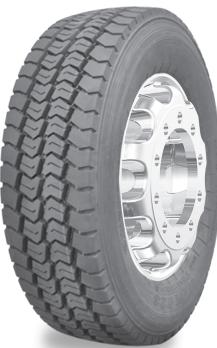

## Features & Benefits:

- Robust block design with connecting tie bars Protects the casing while delivering excellent regular wear properties and high mileage performance -Longer operating life
- Special anti cut and chip compound Highly suitable for usage in aggressive timber and milk transportation conditions Longer operating life
- Extra deep groove design with stone ejection system Reduces the risk of stone drilling into the casing Better damage resistant
- Achieves 3PMSF performance requirement Meets legal requirements for 3PMSF certified winter tyres - Safety

| Tyre Size            | PR   | Load &<br>Speed | Speed<br>Rating | ΤL |     | Outer Diam-<br>eter (mm) | Section<br>Width | Tread<br>Depth<br>(mm) | Max<br>Load (kg) | kPa     | PSI     |
|----------------------|------|-----------------|-----------------|----|-----|--------------------------|------------------|------------------------|------------------|---------|---------|
| Tyre Code: 100EV785Q |      |                 |                 |    |     |                          |                  |                        |                  |         |         |
| 265/70R19.5          | 18PR | 143/141         | j               | TL | 7.5 | 867                      | 262              | 14.5                   | 2725/2575        | 850/850 | 123/123 |