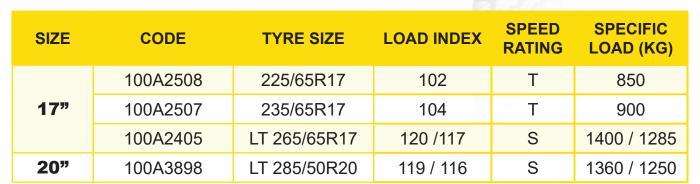

## An all-terrain tyre for Light Trucks and SUV Vehicles

- Enhanced Tread Compound
  - Safety and Durability Provides excellent wet and dry grip, longer tread life and improved cut / chip resistance.
- Interlocked Tread Blocks and S-shaped Central Rib
  - Safety- Excellent handling, stability and grip on both soft and hard surfaces.
- 3D Grooves with Chamfered Edges
  - Durability Self-cleaning tread design for consistent off-road performances, while reducing stone holding / drilling.
- Five-Pitch Pattern Technology
  - Comfort Helps reduce road noise for quieter and more comfortable ride.
- Rim Protector
  - Durability Helps protect wheel from curb damage.