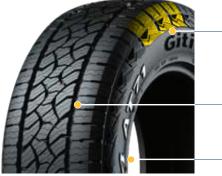

#### <u>SHOULDER GUARDRAIL DESIGN</u>

• Prominent two-in-one combined shoulder design provides additional off-road traction.

# • MAIN GROOVE GITI LOGO SHADING

Increase the sense of high-end products.

# • WHITE SIDEWALL DESIGN

Improve product visual perception.