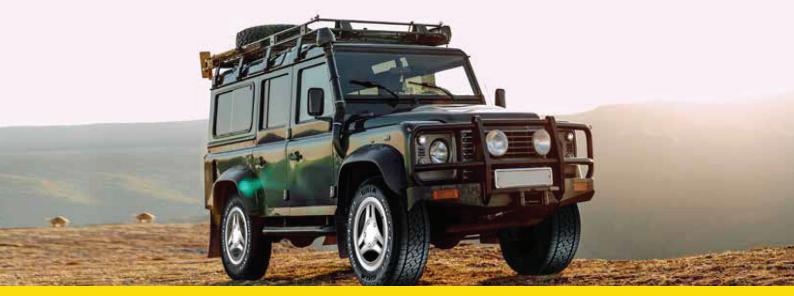

# GITI 4x4 ANT 71

A Specially Designed All-Terrain Pattern for Off-Road Vehicles, Featuring Low Noise and Durability Performance.

Aspect Ratio: 50 - 70