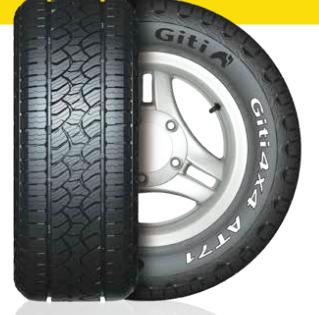

# **FEATURES & BENEFITS**

Tread Compound Special compound for off-road, improve noise, wet ground and rolling resistance at the same time

High-strength steel wire to enhance the rigidity of the tread

Polyester cord with high modulus and low shrinkage, providing the best safety

Inner layer Thickened Inner layer , the thickness is 40% thicker than the previous generation product

Bead structure Patented bead structure design technology, provide better durability

Bead wire Single wire winding technology to enhance the strength of the tyres bead and reduce the appearance of fatigue effects