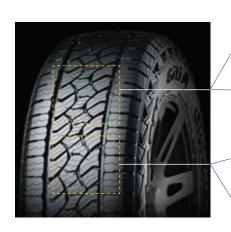

#### <u>SHOULDER GUARDRAIL DESIGN</u>

• Prominent two-in-one combined shoulder design provides additional off-road traction.

# • MAIN GROOVE GITI LOGO SHADING

Increase the sense of high-end products.

# • WHITE SIDEWALL DESIGN

Improve product visual perception.