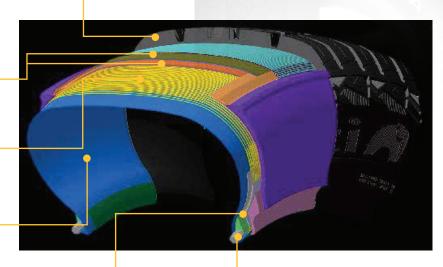

# **EQUAL FORCE CASING DESIGN**

Improves overall handling, lowers irregular wear, and increases tyre life.

# **FEATURES & BENEFITS**

Tread Compound Special compound for off-road, improve noise, wet ground and rolling resistance at the same time

High-strength steel wire to enhance the rigidity of the tread

Polyester cord with high modulus and low shrinkage, providing the best safety

Inner layer Thickened Inner layer , the thickness is 40% thicker than the previous generation product

Bead structure Patented bead structure design technology, provide better durability

Bead wire Single wire winding technology to enhance the strength of the tyres bead and reduce the appearance of fatigue effects