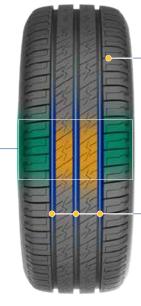

## **NEV-OPTIMIZED STRUCTURE**

Widened ribs and a thicker structure are designed to provide strong performance in Electric Vehicles, while also improving standard ones.

**CENTRAL GROOVES** 

Wider grooves improve tread block rigidity and wet grip, as well as maximize comfort and silent driving.