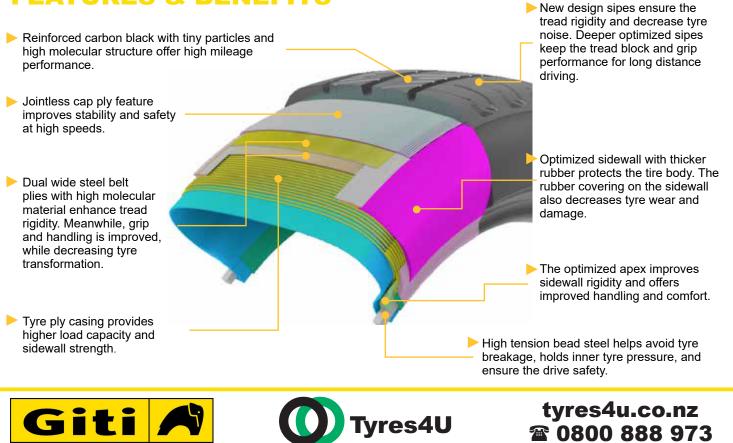

| Н               | XL            |
|             | 100A4034  | 205/60R16 | 96            | Н               | XL            |
|             | 100A4040  | 205/65R16 | 99            | Н               | XL            |
|             | 100A4041  | 215/60R16 | 99            | Н               | XL            |
| 17"         | 100A4035  | 205/50R17 | 93            | Н               | XL            |
|             | 100A4038  | 215/50R17 | 95            | V               | XL            |
|             | 100A4037  | 215/55R17 | 98            | V               | XL            |
|             | 100A4359  | 225/55R17 | 101           | V               | XL            |
|             | 100A4281  | 225/65R17 | 106           | Н               | XL            |

Giti 🗚

## **FEATURES & BENEFITS**



August 2023