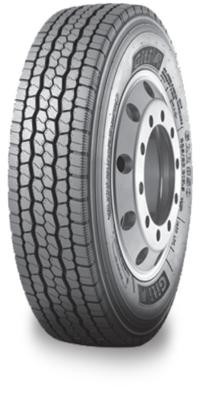

e** 

## Features & Benefits:

- GiTi specially formulated tread compound Improved wear resistance of tread
- Inter-dependant pattern block in centre and continuous pattern block on shoulder - Restrict excessive block movement, effectively reducing abnormal wear
- Multiple edge concept pattern block and sipe design Delivers excellent traction and wet grip performance
- Tyre casing designed for retreadability Higher retreadable capabilities
- Advanced Equal Force Casing Technology Uniform force distribution enables optimal tyre footprint at various loads level thus result in regular tread wear



## TRIPLE GUARANTEE \*

- Free Replacement guarantee during 1st 50% wear.
- Generous pro-rata replacement after 50% wear.
- Casing guarantee through life of second retread. \* Conditions apply.