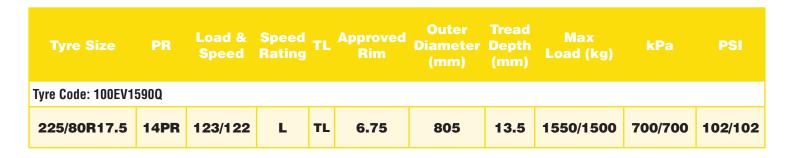

## Giti A

*Longer Mileage - Excellent Traction - Durable Casing - Wet Grip Perfomance* 

## **GAR850**

o**....o** 

All position

**All Position Tyre** 

## Features & Benefits:

- GiTi specially formulated tread compound Improved wear resistance of tread
- Inter-dependant pattern block in centre and continuous pattern block on shoulder - Restrict excessive block movement, effectively reducing abnormal wear
- Multiple edge concept pattern block and sipe design Delivers excellent traction and wet grip performance
- Tyre casing designed for retreadability Higher retreadable capabilities
- Advanced Equal Force Casing Technology Uniform force distribution enables optimal tyre footprint at various loads level thus result in regular tread wear



## TRIPLE GUARANTEE \*

- Free Replacement guarantee during 1st 50% wear.
- Generous pro-rata replacement after 50% wear.
- Casing guarantee through life of second retread. \* Conditions apply.