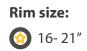

# **GITI**Sport<sup>S1</sup>

|  | RIM<br>INCH | ITEM CODE | SIZE                   | LOAD<br>INDEX | SPEED<br>RATING | EXTRA<br>LOAD |
|--|-------------|-----------|------------------------|---------------|-----------------|---------------|
|  | 17"         | 100A3753  | 245/40R17 Asymmetrical | 91            | Y               |               |
|  |             | 100A3282  | 225/45R17 Asymmetrical | 94            | Y               | XL            |
|  | 18"         | 100A3049  | 275/40R18 Asymmetrical | 99            | Y               |               |
|  | 19"         | 100A3044  | 245/45R19 Asymmetrical | 102           | Y               | XL            |
|  | 20"         | 100A3045  | 255/35R20 Asymmetrical | 97            | Y               | XL            |