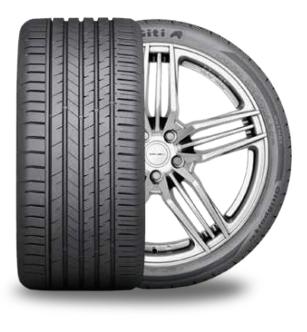

# **GITI**Sport<sup>S1</sup>

The GitiSport<sup>s1</sup> is a pure UHP tyre designed to satisfy the needs of the tough driving condition. Exceptional grip, short braking distances in wet conditions, are among the key features of this product.

#### Exceptional Handling

- Innovative new tread compound for extremely short braking distances
- Balanced, stiff shoulders for precise steering and immediate response
- Optimised pattern block geometry & sequence for low noise and smooth riding

#### • Wet Driving Safety

- Four wide grooves for exceptional water drainage
- The GitiSport innovative compound uses a wet grip elastomer ( a polymer with a high density) that gives it a superb flexibility. The result is a superb result in wet braking, confirmed by the tyre. A wet label grading

#### Durability and Mileage

- The usage of a long life elastomer, the compound is characterised by a high resistance to wear
- The curved shoulder design of GitiSport enables it to cut into the water, maximise the total contract area with the road and delays the onset of aquaplaning
- The extensive usage of Silica results in a reduced low energy loss