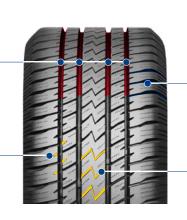

## FOUR VERTICAL CIRCUMFERENTIAL GROOVE

High-speed performance and excellent water dispersion

INTERLACED STREAMLINE HORI-ZONTAL GROOVES, ASSIST WITH COMPLEX STRIAE EDGE GROOVES

Improved traction also suitable for snow driving

#### **OPEN SHOULDER GROOVES**

Better heat desperation and turning capability

TH ON

## "S" SHAPE PERFECT STRUCTURE DESIGN

Improved handling and durability