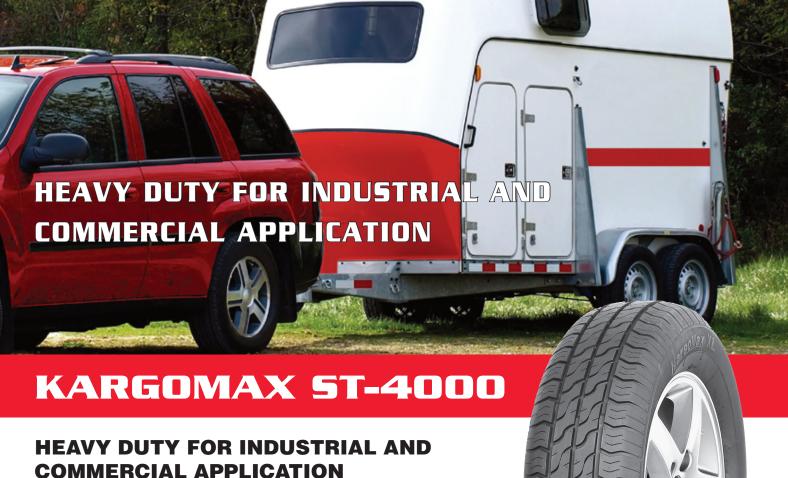

KARGOMAX IS BUILT SPECIALLY FOR CARAVANS AND TRAILERS, PROVIDING RELIABILITY AND HIGH MILEAGE.