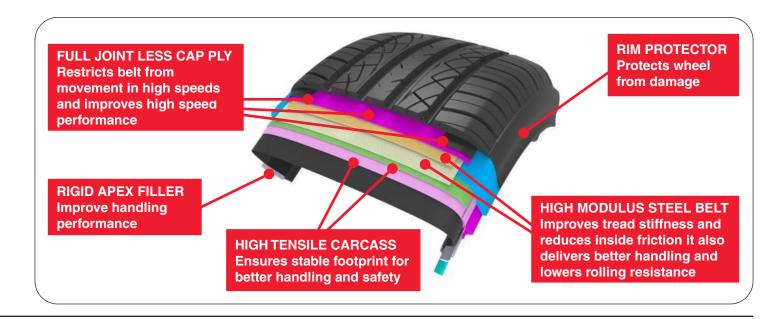

| 100A2012  | 235/40R18 | 95            | Υ               | XL            |
|             | 100A2026  | 235/45R18 | 94            | W               |               |
|             | 100A2014  | 245/45R18 | 96            | Υ               |               |
| 19"         | 100A2032  | 225/45R19 | 92            | W               |               |
|             | 100A2023  | 245/40R19 | 94            | Υ               |               |
|             | 100A2030  | 245/45R19 | 98            | Υ               |               |
|             | 100A2015  | 255/40R19 | 100           | Υ               |               |
| 20"         | 100A2024  | 245/45R20 | 103           | Y               | XL            |
|             | 100A2031  | 275/40R20 | 106           | Υ               | XL            |