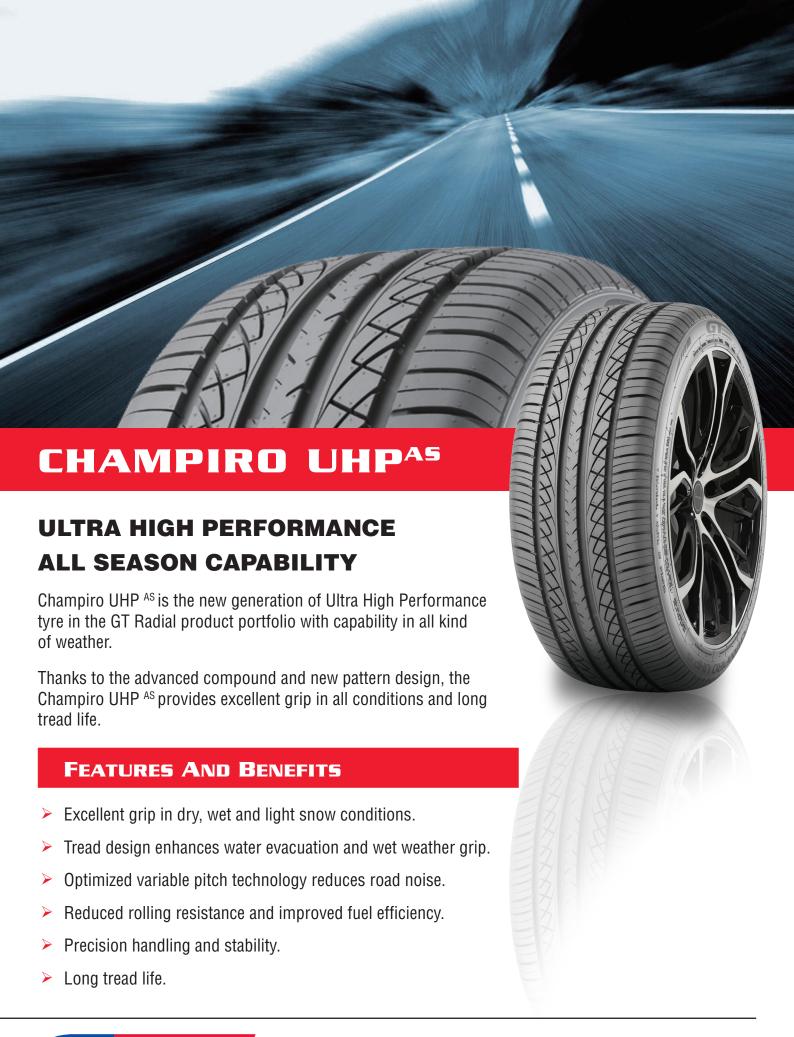

## ULTRA HIGH PERFORMANCE ALL SEASON CAPABILITY

## CHAMPIRO UHPAS

| RIM<br>inch | ITEM CODE | SIZE      | LOAD<br>INDEX | SPEED<br>RATING | EXTRA<br>LOAD |
|-------------|-----------|-----------|---------------|-----------------|---------------|
| 15"         | 100A2006  | 195/55R15 | 85            | V               |               |
| 16"         | 100A2009  | 195/50R16 | 84            | V               |               |
|             | 100A2010  | 205/50R16 | 87            | V               |               |
|             | 100A2008  | 225/55R16 | 95            | W               |               |
| 17"         | 100A2005  | 205/50R17 | 93            | W               | XL            |
|             | 100A1999  | 215/45R17 | 91            | W               | XL            |
|             | 100A1998  | 215/50R17 | 91            | W               |               |
|             | 100A2011  | 215/55R17 | 94            | V               |               |
|             | 100A2016  | 225/45R17 | 94            | W               | XL            |
|             | 100A1997  | 225/50R17 | 94            | W               |               |
|             | 100A2001  | 225/55R17 | 97            | W               |               |
|             | 100A2002  | 235/45R17 | 97            | W               | XL            |
|             | 100A2027  | 235/55R17 | 99            | W               |               |