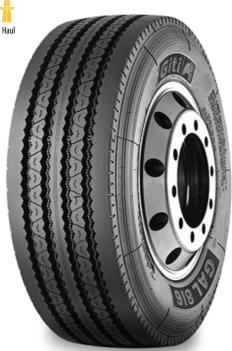

## **GAL816+**

## **Light Truck Series - Regular Transport**

## Features & Benefits:

- Wide five-rib tread with Equal Force Casing technology -Uniform force distribution enables optimal tyre footprint and regular wear - Delivers longer mileage.
- Special wear-resistant compound Promotes long wear-resistance performance Delivers longer mileage.
- Stone ejectors Better road hazard protection from stone drilling at groove bottom - Extended tyre life.
- Solid shoulder rib For better cornering and handling Better handling.