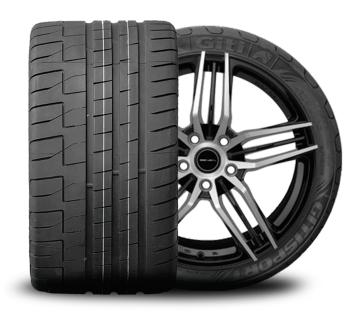

GITISport GTR3 Motorsport Expert



The semi - slick in street legal, sports aligned and optimized for dry conditions.

It's enhanced performance results in speeds of more than 300 km/h.

Rim size:

**(**) 17 - 20", 22"

**Aspect Ratio:** 

35 - 45

**Speed Rating:** 

(270 - 300 km/h



## **FEATURES & BENEFITS**

### Wet grip performance

Broad groove

Effectively drain away water, reduce tyre slip and improve wet grip.

## Comfort drive and wear-resistance

- Optimized pitch arragement
  Effectively improve noice and bring quiet drive experience
- 3D groove design

Decreased pattern deformation, well-distributed ground pressure and improved wear-resistance.



(wet grip) inside

outside (dry grip)

#### **Drive safety**

- Extruded strip-shaped pattern block
  Make the tread cling to the ground uniformly and improve wet braking.
- Bigger pattern block design on outside shoulder

Add contract area to improve dry/wet bracking, lesser sipes make a complete pattern so as to improve handling.

Wide-angle slant pattern block

Reduce tyre deformation level, maintain pattern