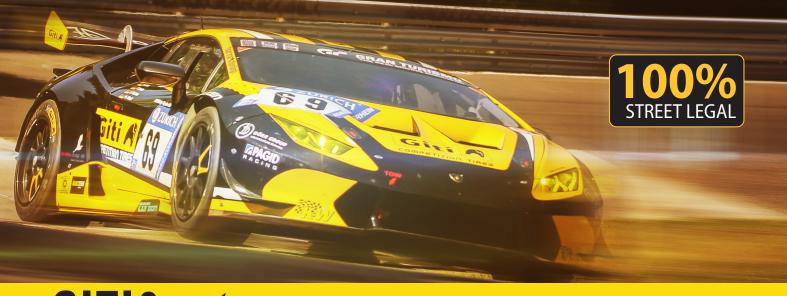

GITISport GTR3 Motorsport Expert

The semi - slick in street legal, sports aligned and optimized for dry conditions.

It's enhanced performance results in speeds of more than 300 km/h.

Rim size:

**(**) 17 - 20", 22"

**Aspect Ratio:** 

35 - 45

**Speed Rating:** 

(270 - 300 km/h