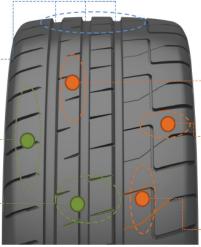

(wet grip) inside

outside (dry grip)

#### **Drive safety**

- Extruded strip-shaped pattern block
  Make the tread cling to the ground uniformly and improve wet braking.
- Bigger pattern block design on outside shoulder

Add contract area to improve dry/wet bracking, lesser sipes make a complete pattern so as to improve handling.

Wide-angle slant pattern block

Reduce tyre deformation level, maintain pattern block stiffness and improve braking.

Compound derived from Motorsport

Enhanced steering precision

**High Speed Superb Stability** 